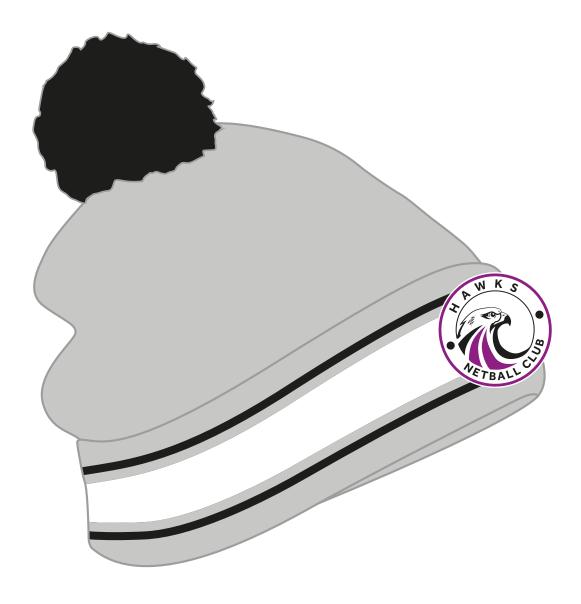

ONLY** 

£28.67 + VAT

**PERSONALISATION £3.50 + VAT** 



This artwork and deviations of this artwork are Akuma Sports intellectual property and as such are protected by the copyright section of the Design and Patents Act 1988 (amended).

Any unlawful imitation or reproduction of this design without the permission of Akuma Sports will incur legal action. Whilst every step has been taken to ensure correct colourways

are presented on the artwork, due to variations in screen and monitors your design may be produced in different colours to those presented on your screen.









**VINYL PRESS ONLY** 

£26.00 + VAT

**PERSONALISATION £3.50 + VAT** 











**VINYL PRESS ONLY** 

£22.00 + VAT

**PERSONALISATION £3.50 + VAT** 























# £13.85 + VAT









# £16.00 + VAT









£18.00 + VAT

**MOQ'S APPLY** 























# **DETAILS**

To ensure you receive accurate artwork within a prompt timeframe please consider the below details when requesting amendments.







# **LOGO QUALITY**

To help us make your Crests, Logos and Sponsors as crisp as possible, here are a few guidelines on the artwork we require:

Artwork should preferably be supplied as an editable vector file, vector formats include: .ai (adobe illustrator), .eps, and certain .pdf files.

If these are impossible to provide, raster files such as .jpg, .png, and .tif at a resolution of 300dpi are also sufficient but quality may be affected if sizes larger than 2XL are required.

If you are unable to supply these files a redraw service is available. REDRAWING IS CHARGED AT £40 AN HOUR.