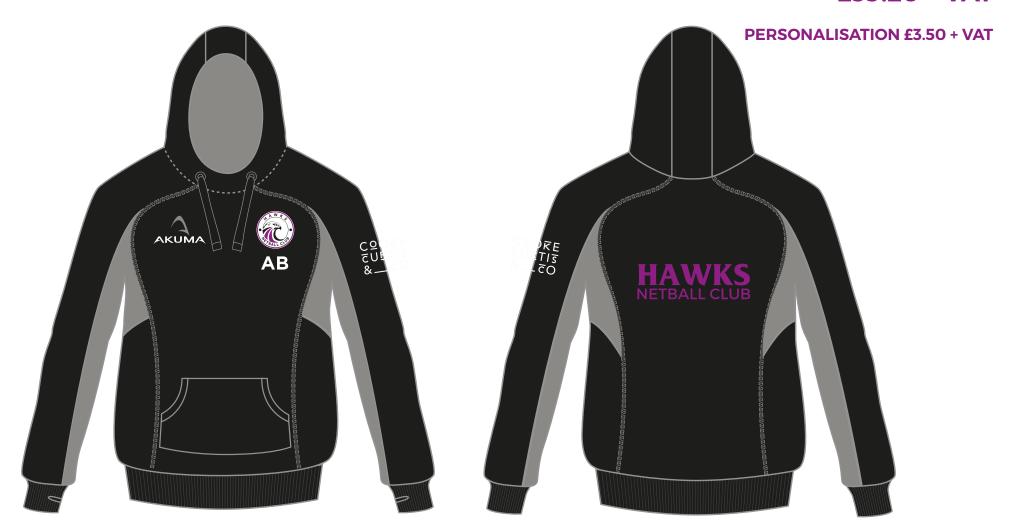

## £34.66 + VAT















## £50.66 + VAT



































## £50.66 + VAT

































#### **EMBROIDERY ONLY GARMENT**

£58.52 + VAT













#### **EMBROIDERY ONLY GARMENT**

# £48.67 + VAT

#### **PERSONALISATION £4.25 + VAT**













## £26.679 + VAT

#### **PERSONALISATION £3.50 + VAT**















## £26.67 + VAT

#### **PERSONALISATION £3.50 + VAT**















## £29.34 + VAT

#### **PERSONALISATION £3 + VAT**









## £31.94 + VAT

#### **PERSONALISATION £3 + VAT**











# £26.67 + VAT













# £42.62 + VAT

#### **PERSONALISATION £3 + VAT**











## £52.80 + VAT











### £45.34 + VAT











## £40.00 + VAT

#### **PERSONALISATION £3 + VAT**











## £39.20 + VAT











## £25.28 + VAT

#### **PERSONALISATION £3.50 + VAT**













## £29.20 + VAT

#### **PERSONALISATION £3.50 + VAT**











## £43.42 + VAT

#### **PERSONALISATION £3.50 + VAT**









# £27.20 + VAT **PERSONALISATION £3.50 + VAT** SON NUN NUN AKUMA T S D A E









## £31.46 + VAT

#### **PERSONALISATION £3.50 + VAT**











## £9.33 + VAT

**PERSONALISATION £3.50 + VAT** 









## £34.52 + VAT

#### **PERSONALISATION £3 + VAT**



This artwork and deviations of this artwork are Akuma Sports intellectual property and as such are protected by the copyright section of the Design and Patents Act 1988 (amended). Any unlawful imitation or reproduction of this design without the permission of Akuma Sports will incur legal action. Whilst every step has been taken to