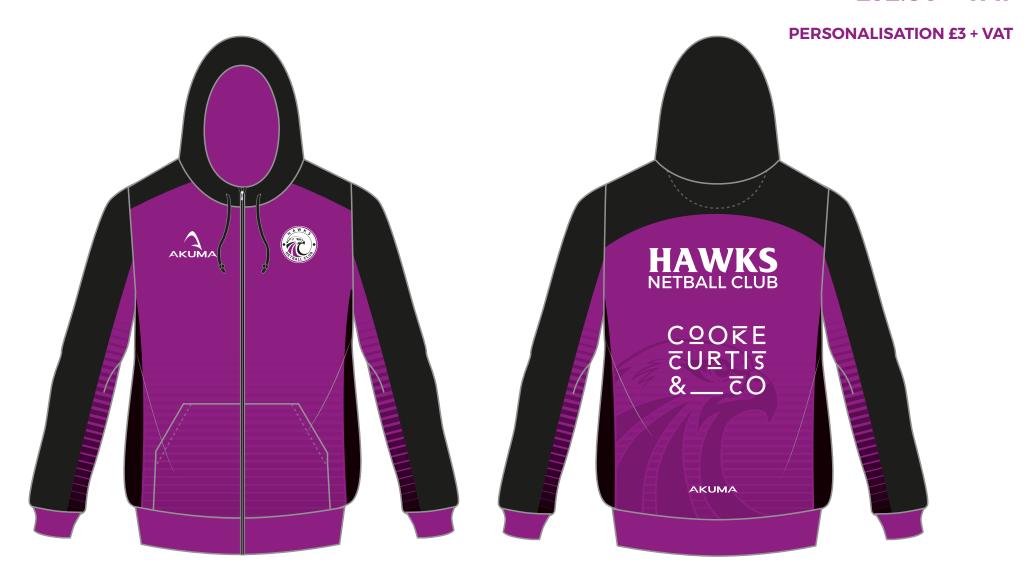

## £34.66 + VAT















## £50.66 + VAT



































## £50.66 + VAT

































#### **EMBROIDERY ONLY GARMENT**

£58.52 + VAT













#### **EMBROIDERY ONLY GARMENT**

# £48.67 + VAT

#### **PERSONALISATION £4.25 + VAT**













## £26.679 + VAT

#### **PERSONALISATION £3.50 + VAT**















## £26.67 + VAT

#### **PERSONALISATION £3.50 + VAT**















## £29.34 + VAT

#### **PERSONALISATION £3 + VAT**









## £31.94 + VAT

#### **PERSONALISATION £3 + VAT**











# £26.67 + VAT













# £42.62 + VAT

#### **PERSONALISATION £3 + VAT**











## £52.80 + VAT











### £45.34 + VAT











## £40.00 + VAT

#### **PERSONALISATION £3 + VAT**











## £39.20 + VAT











## £25.28 + VAT

#### **PERSONALISATION £3.50 + VAT**













## £29.20 + VAT

#### **PERSONALISATION £3.50 + VAT**











## £43.42 + VAT

#### **PERSONALISATION £3.50 + VAT**









# £27.20 + VAT **PERSONALISATION £3.50 + VAT** SON NUN NUN AKUMA T S D A E









## £31.46 + VAT

#### **PERSONALISATION £3.50 + VAT**











## £9.33 + VAT

**PERSONALISATION £3.50 + VAT** 









## £34.52 + VAT

#### **PERSONALISATION £3 + VAT**



This artwork and deviations of this artwork are Akuma Sports intellectual property and as such are protected by the copyright section of the Design and Patents Act 1988 (amended). Any unlawful imitation or reproductio