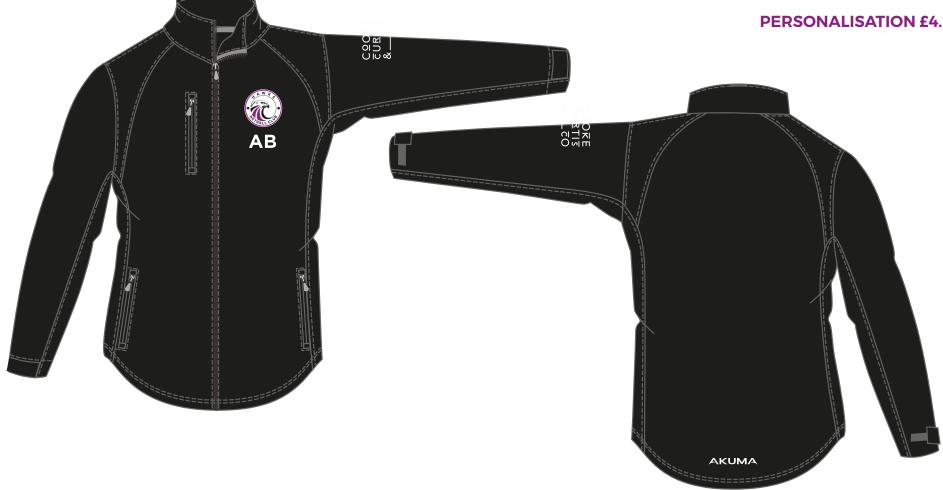

## £34.66 + VAT















## £50.66 + VAT



































## £50.66 + VAT

































#### **EMBROIDERY ONLY GARMENT**

£58.52 + VAT













#### **EMBROIDERY ONLY GARMENT**

# £48.67 + VAT

#### **PERSONALISATION £4.25 + VAT**













## £26.679 + VAT

#### **PERSONALISATION £3.50 + VAT**















## £26.67 + VAT

#### **PERSONALISATION £3.50 + VAT**















## £29.34 + VAT

#### **PERSONALISATION £3 + VAT**









## £31.94 + VAT

#### **PERSONALISATION £3 + VAT**











# £26.67 + VAT













# £42.62 + VAT

#### **PERSONALISATION £3 + VAT**











## £52.80 + VAT











### £45.34 + VAT











## £40.00 + VAT

#### **PERSONALISATION £3 + VAT**











## £39.20 + VAT











## £25.28 + VAT

#### **PERSONALISATION £3.50 + VAT**













## £29.20 + VAT

#### **PERSONALISATION £3.50 + VAT**











## £43.42 + VAT

#### **PERSONALISATION £3.50 + VAT**









#